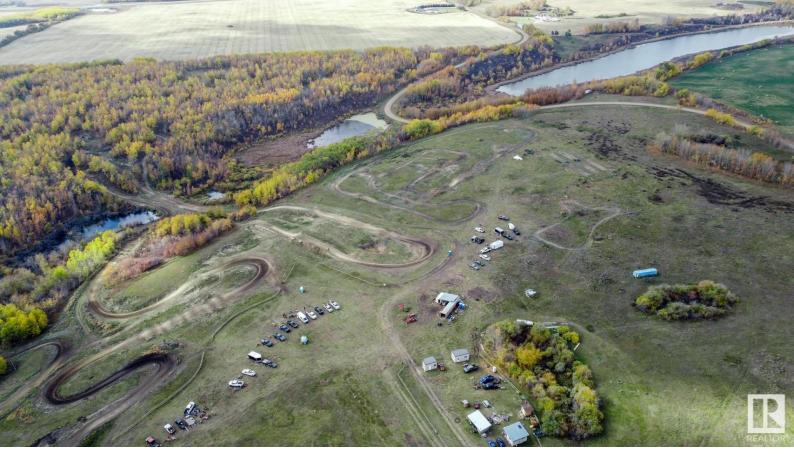

## Range Rd 125 TWP 534 Rural Two Hills County AB

\$249,000

Welcome to Chaos Motorcross Park! This lot is half of a property that boasts 159 acres of prime recreational land, making it a paradise for nature lovers and adventure seekers. Featuring two professional motocross race tracks, an advanced professional track, and a junior track, it caters to riders of all skill levels. Explore over 15 kilometers of treed riding trails, perfect for hiking, biking, and off-road adventures. There are three newer cabins for cozy lodging, large lean-to cook station, and a large fire pit area ideal for gatherings and evening relaxation. With its unique combination of facilities and natural beauty, There is approximately 3000' of piping around the main track for the watering system that serves the entire track. Perfect for a wide range of recreational activities. Whether you're seeking high-speed thrills or a peaceful retreat, this property has everything you need for an unforgettable experience.