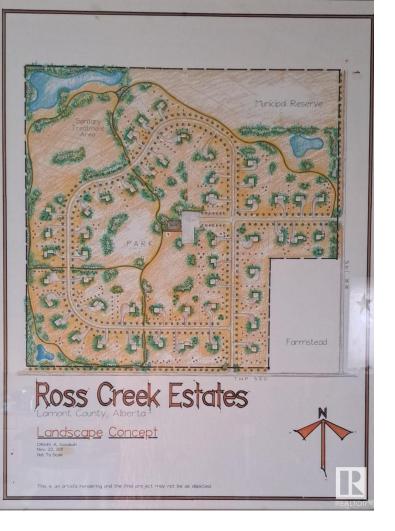

## Range Road 191 South of Highway 15 / North of 550 Rural Lamont County AB \$1,675,000

147 acres APPROVED COUNTRY RESIDENTIAL DEVELOPMENT! OPPORTUNITY awaits for a developer to proceed with final subdivision & development & sell off up to 49 rural, small acreages! Just minutes outside of Alberta's Industrial Heartland area, the town of Lamont & Elk Island National Park, with exceptional access to Fort Saskatchewan, Fort McMurray & short commuting distance to Sherwood Park / Edmonton too, this will be a perfect rural acreage subdivision for people who want small acreages for new home builds, with room for horses, animals, RVs, large bonfires, big gardens & the peace & quiet of country life, all very close to town! This is an amazing opportunity for a developer to take advantage of all the hard work, time & investment already put in by the local farmers / landowners that had the Area Structure Plan, Re-Zoning, Traffic Impact Assessment, Biophysical Assessment, Geotechnical Evaluation & pre-planning and preliminary engineering completed already! Run the numbers and consider the INVESTMENT!