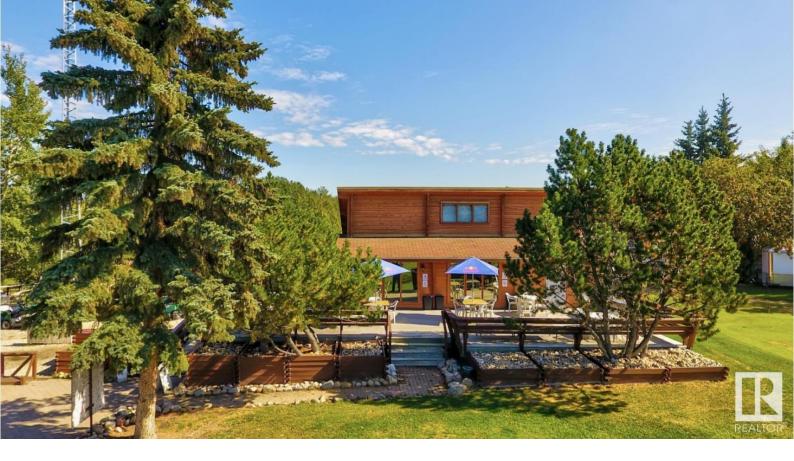

## Range Road 52 Township Road 540 Rural Lac Ste. Anne County AB

\$3,500,000

Welcome to Silver Sands Golf and RV Resort. Located just 40 min West of Edmonton, there is a wonderful opportunity for a seasoned business owner or developer. A sprawling property with 270 acres of rolling land, featuring an 18 hole golf course and a RV Resort component that has 308 individual lots approved for development. There is massive potential for growth of not only the Golf course and RV area, but also for the community of Silver Sands and Lake Isle as a whole. The golf course employs residents of the Village of Silver Sands and draws traffic from miles around. The unique 18 hole course has a fairly open front 9 on mixed terrain to a weaving trail to start the back 9, it's quite a diverse course. On the development side, Phase 1 (60 lots) is in the midst of being completed. Infrastructure is in place and 10 lots have been developed and leased. Lots are set for sale and could be a huge profit centre. There are too many details to note. Don't hesitate on the chance of a lifetime!