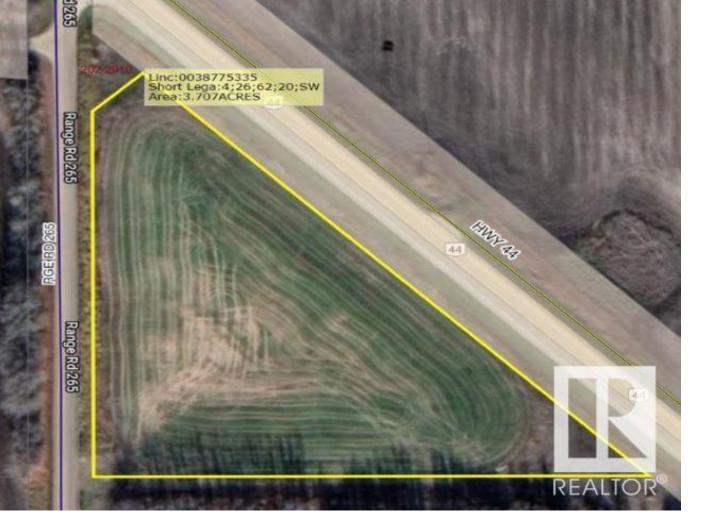

## Rg Rd 265 Hwy 44 Rural Westlock County AB \$39,900

3.71 acres located adjacent to HWY 44. Land is open and lined with trees on West and South sides. Would make a beautiful acreage for your dream home or modular. Utilities close. Only minutes from Dapp which is the home of the K-9 Pembina North Community School & the Dapp Corner convenience & liquor store, and only 20 minutes North of Westlock.