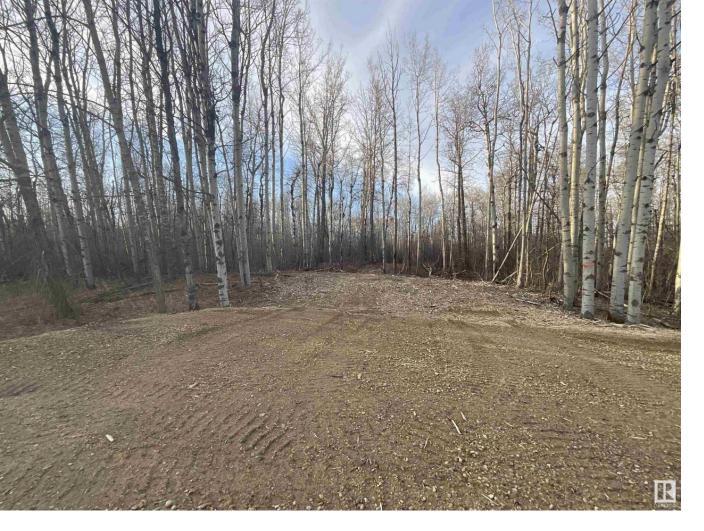

## Rge 273 Twp 481 Rural Leduc County AB \$174,500

Escape to your own private oasis with this beautifully treed 2.7-acre property, offering the perfect blend of natural tranquility and convenient access to the stunning Wizard Lake. Tucked away in a peaceful setting, this parcel of land boasts an enchanting ambiance, providing the ideal canvas for your dream home. As you enter the property, you'll be greeted by a picturesque landscape adorned with a diverse array of mature trees, creating a sense of seclusion and privacy. The 2.7-acre lot offers ample space for exploration and the opportunity to create your own woodland retreat. Situated a short distance to the Wizard Lake boat launch, this property offers access to the waters and recreational opportunities of the lake. Whether you're an avid boater, fisherman, or simply appreciate the serenity of lakeside living, this location presents an idyllic opportunity. Conveniently located within close proximity to essential amenities and services, embrace rural living. GST is applicable