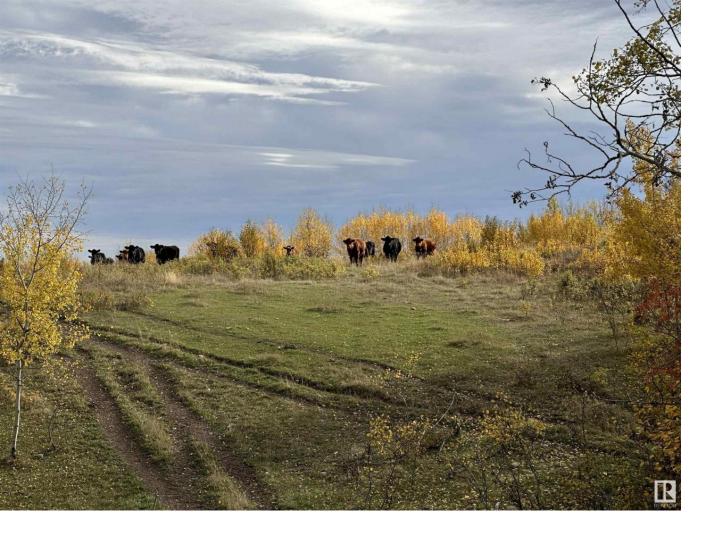

## RGE RD 150-151 TWP ROAD 590A Rural Smoky Lake County AB

This 163.56 Acres is the southeasterly title that is one of 3 titles for sale that make up ~400 acres of contiguous ranch land on 3 titles. It includes 80 acres east of the "Home 80" and another 83.5 acres to the south along the NE side of 590A, which runs at an angle. There is a decent barbed wire fence around this parcel and the "Home - West 80" together, with some partly regrown bush and partly open pasture, nice draws, some steep slopes and terrain that's great for cattle or elk (AND HUNTING if desired). If bought alone and without the "Home-West 80", some adjustments and new fence will be needed. A beautiful parcel of land, with access on 3 sides, which could allow for easy cross fencing and access for livestock management. A NATURAL SPRING AND CREEK, make this land an excellent stand-alone purchase or ANCHOR PARCEL as part of a larger block as noted. Let your ranching dreams and your animals run wild....