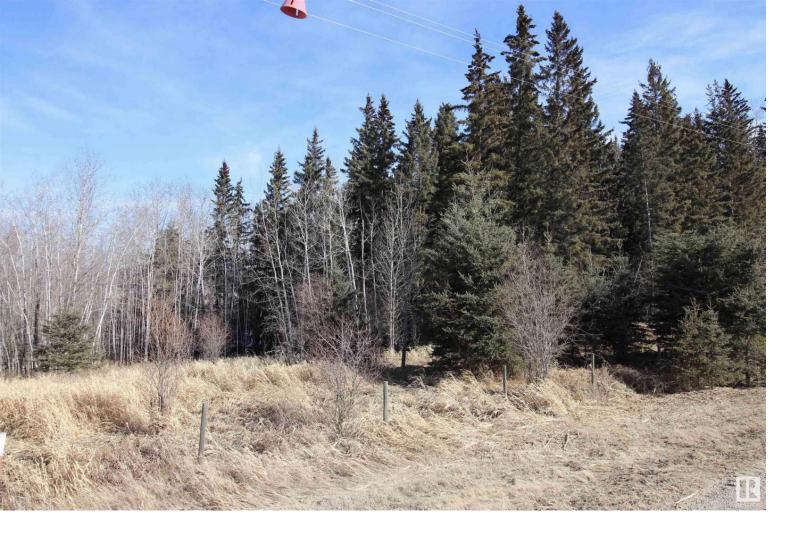

## Rge Rd 455 / Twp Rd 625A Rural Bonnyville M.D. AB

Peace & Serenity!!! 30 acres of mature spruce, birch and aspen located only 10 minutes from Bonnyville. This scenic parcel borders a large body of water that boasts an abundance of wildlife. A multitude of uses could include recreational hobby farm and/or an ideal location to build your dream home! Simply must be seen to be appreciated.