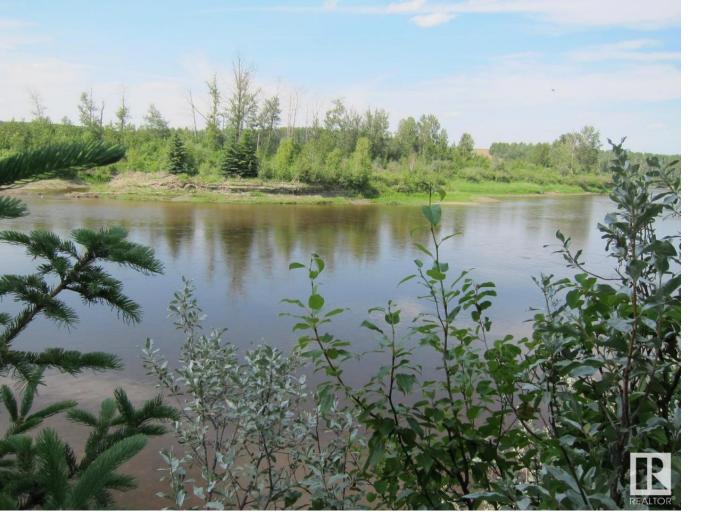

## Rge Rd 64 Twp Road 571 Rural Lac Ste. Anne County AB \$275,000

PEMBINA RIVER FRONT PROPERTY, 30 acres of beautiful recreation/farm land located 4 miles from Sangudo where there are numerous amenities or 75 minutes from Edmonton. Approximately 75% open in hay. The north and east part of the property features mature trees in a very private natural setting. The north west corner backs right onto the Pembina River with access right down to the water. There is an abundance of wildlife, ideal for a private retreat where you can swim, fish, hunt, camp or just relax and enjoy. There is also a small little creek that flows along the east boundary that winds down thru to the south of the land. This is a perfect property to build your dream home on or a nice cabin for a weekend getaway. River Front is very hard to find come and see this gorgeous property