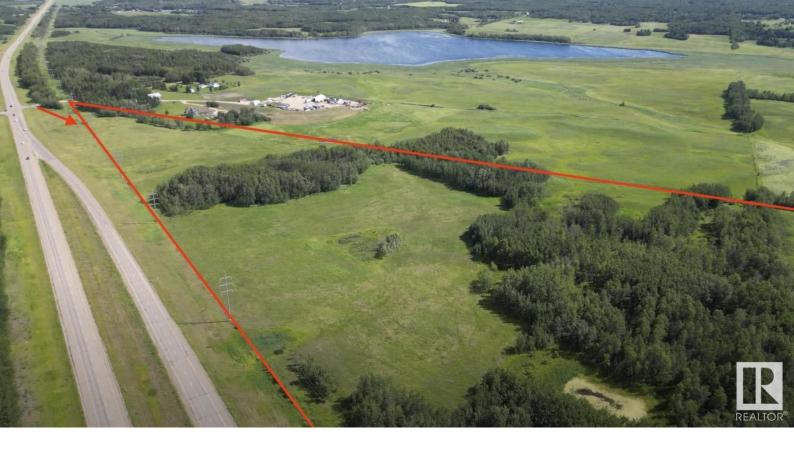

## RR 222 Highway 14 Rural Strathcona County AB

\$499,900

43.29 Acres right on Highway 14. Perfect for storage, a trucking yard or residential country retreat. This beautiful parcel of land in Strathcona County offers peaceful country living and convenient urban amenities nearby. Lots of potential for different uses including the opportunity to use it as a commercial yard right on the highway 14 paved as four lanes. It could also be used as a residential property to build a home and use the rest of the land for storage or a trucking business under county guidance. The perimeter is bordered by trees on all sides creating a private piece of land. Flat site with many options for building locations. This property can be used for agricultural as well, it is fully fenced for cattle or horses. Excellent investment property for future developments. Amazing location, 5 min to Sherwood Park, just steps to Mcffaden Lake and South Cooking Lake is just around the corner, just east of Highway 21 on the divided portion of Highway 14.