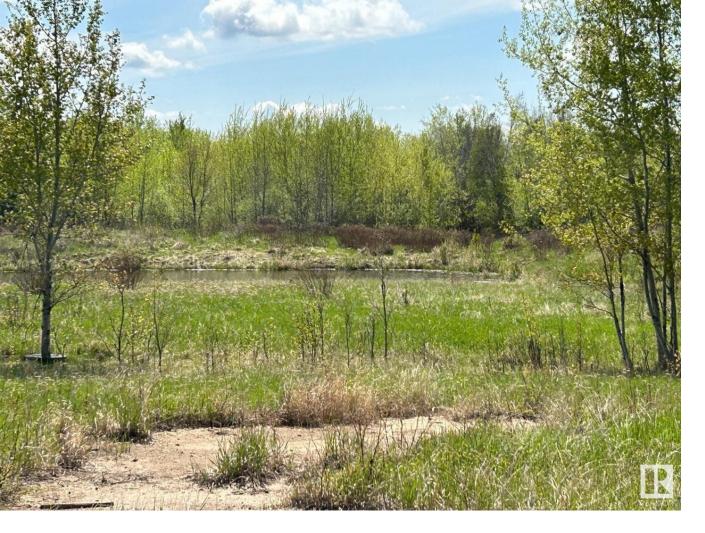

## RR 222 Twp Rd 584 Rural Thorhild County AB

\$160,000

77.16 acres of fenced pasture land located just two miles west of Egremont (a few minutes north of Redwater). Lots of great building sites with power lines running on both the range road and township road bordering this property. A nice mixture of open land and large mature spruce, pine and poplar. Large dugout for watering gardens and animals. Approximately 40 min to Edmonton. Nice spot to start your own small hobby farm, weekend retreat or rent the land out in the summer and use it for hunting in fall.