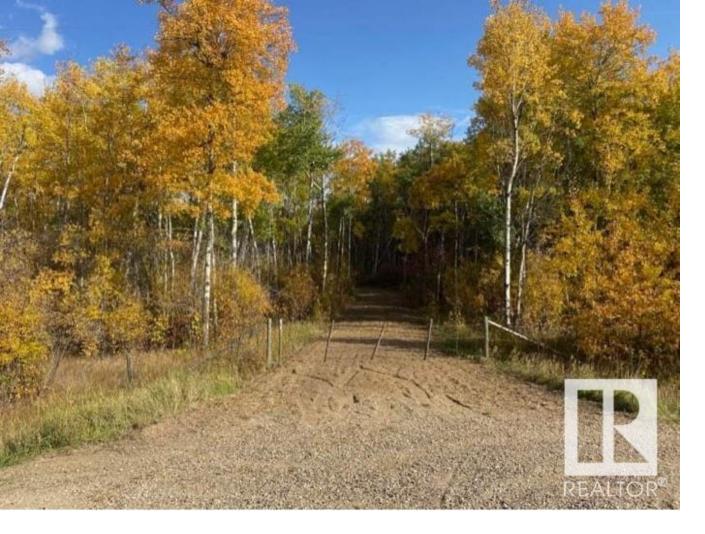

## RR 412 Highway 55 east Cherry Grove AB

\$104,000

Beautiful 2.74 acreage lot available! Trees and nature surround this prime location in Cherry Grove. Developed, gravelled driveway. Fully cleared level building site. Power and gas at the property entrance. Excellent slope and drainage. Public paved road to property. Start building your dream home here in Cherry Grove, AB.