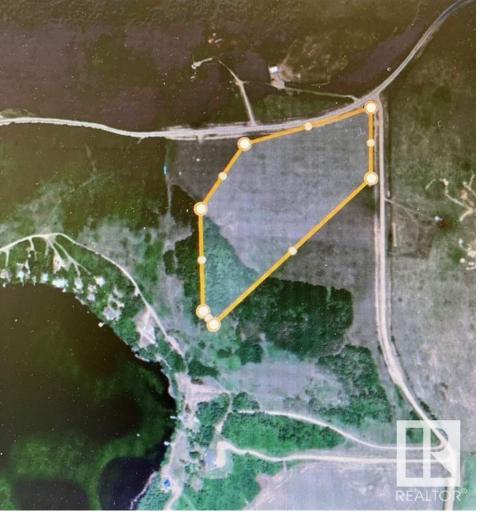

## RR50 TWP RD 440 Rural Wainwright M.D. AB \$230,000

Do you want to get away from the hustle and bustle without leaving the province? Drive east of Edmonton for about 2 hours and come check out this lovely 16-acre parcel overlooking Arm Lake just southeast of Wainwright. Build your perfect home or get-a-away. Gas and power adjacent to the property. Fenced on 2 sides it offers all kinds of possibilities. Build your perfect hobby farm, cultivate crops, or just enjoy the peace and tranquility of rural life. GST may apply.