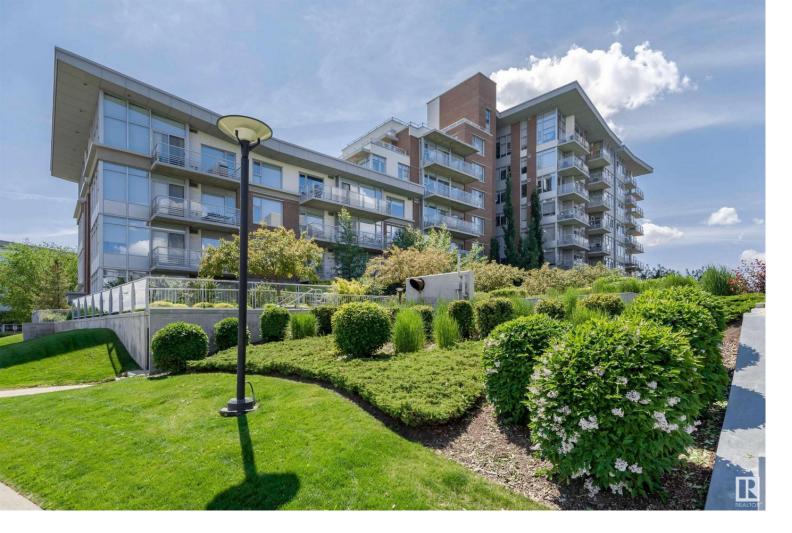

## 2606 109 Street S805 Edmonton AB \$399,900

LUXURIOUS PENTHOUSE CORNER, 2 bedroom, 2 bath condo w/balcony, underground secured parking, storage unit & next to roof top patio. SW Edmonton TOP floor apartment in Regent Century Park, a concrete building built w/highest materials & standards. IMPRESSIVE, modern w/high-end finishings & high ceilings including 16 ft cathedral ceiling. Large windows & balcony offer sunny east & south views. OPEN CONCEPT w/fabulous kitchen w/island, breakfast bar, stainless steel appliances, gas countertop stove & built-in oven. En-suite with double sinks, tub & glass shower. Incl air conditioning, in-suite laundry, custom blinds& quality finishes. CONDO FEES include INTERNET, ELECTRICITY, HEAT, water, sewer & garbage. AWESOME LIFESTYLE in this complex w/secured entry with cameras, fitness rm, central courtyard & rooftop deck. Great location! WALK to LRT station, restaurants, shops, banks, YMCA & within minutes to University, downtown, Henday & Whitemud. Short term rental allowed. Add parking stalls available for purchase.