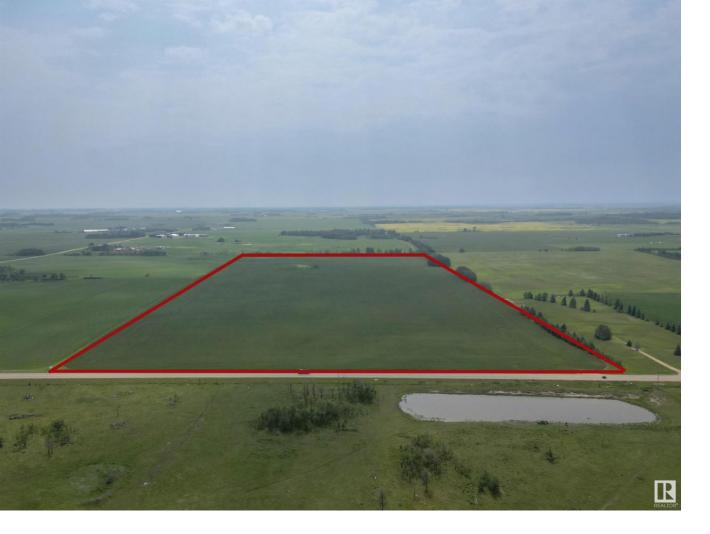

## Sec Hwy 623 RR 244 Rural Leduc County AB

\$3,200,000

Discover a golden opportunity to create a haven of luxury country residential properties on this remarkable parcel of vacant land, spanning an expansive 75.21 acres. Located on Rollyview Road, nestled between Range Roads 245 and 244, this pristine land presents an exceptional canvas for your development aspirations. Located very close to Leduc and all city services and amenities. Zoned as Country Residential, this land presents an excellent opportunity for developers to create an exclusive community of country residential residences.