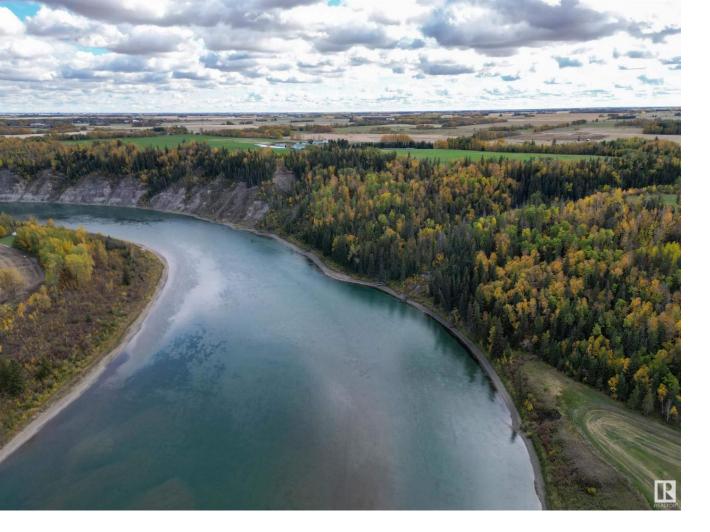

## SW 32 50 26 W4 Devon River Valley Rural Leduc County AB \$1,400,000

Located on the North Saskatchewan River, this prime riverfront land is a rare opportunity just minutes from Devon. Exceptional investment or development potential of 136.62 acres presently used as Agriculture. Expand your portfolio and seize the chance to have your own direct exclusive river access where the open farmland stretches along the water's edge and it's stunning natural beauty. Landscape begins to rise from river valley with roadway thru natural ravine a mixed mature forested hill where visiting wildlife find tranquility. At top of the parcel panoramic elavated river views are so picturesque. Upper level land is producing income from oil/gas revenue and cropped arable land, this corner location allows easy road access for farming operations. Potential growth of agriculture ventures, home, business, recreation where as this versatile property is spacious enough for your own vision. Create your place on the historical North Saskatchewan river, keep it to yourself or share it with others.