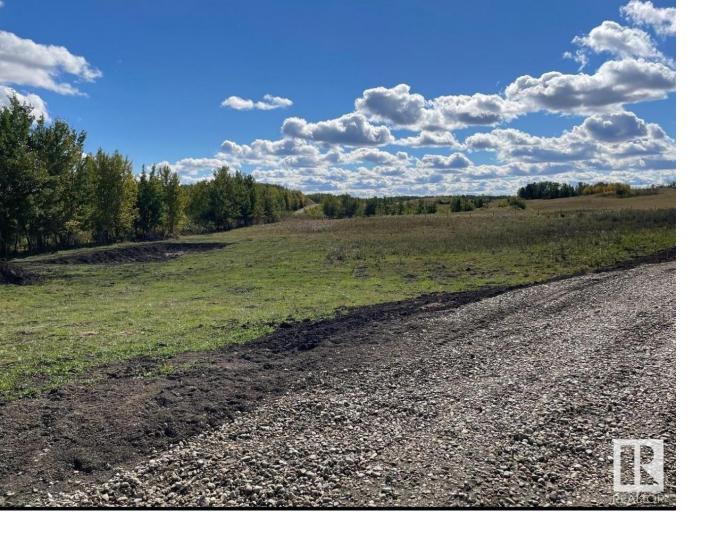

## Township 563A and Range Road 13 Rural Barrhead County AB

\$89,900

A RARE GEM! Less than 30 minutes to Edmonton, an open 5 acre lot - OUTSIDE OF A COMMUNITY! Let your imagination run wild planning your dream acreage. The property is fenced, with a tree line along the west side. The perfect place for the horse loving person or family - an Equestrian Center nearby. Don't let this opportunity slip by, see what a quick trip outside of the city will get you.