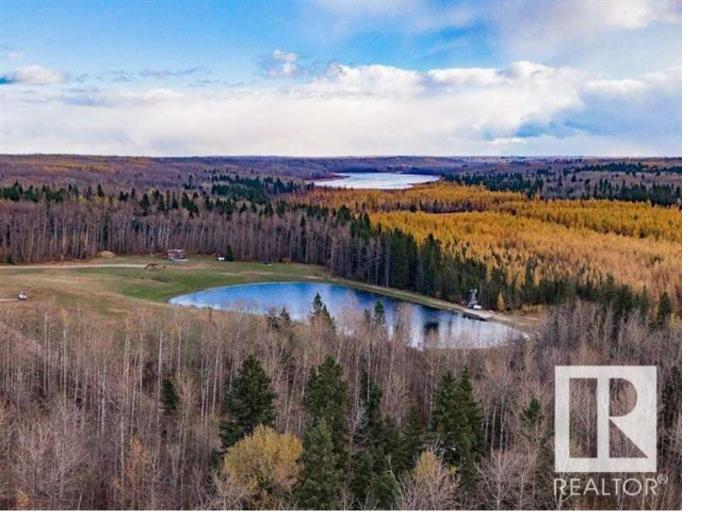

## Twp 483 RR 281 Rural Leduc County AB \$595,000

Absolutely gorgeous 39.97 +/- acres located close to Pigeon Lake & Wizard Lake. 30 minutes from EIA. Well treed and completely secluded. Many gorgeous potential building sites. In the past there has been 9 to 40 permitted camp sites by Leduc County. Private Man-made lake, walking, and hiking trails. Zoned Wizard Lake West. No Buildings are Included.