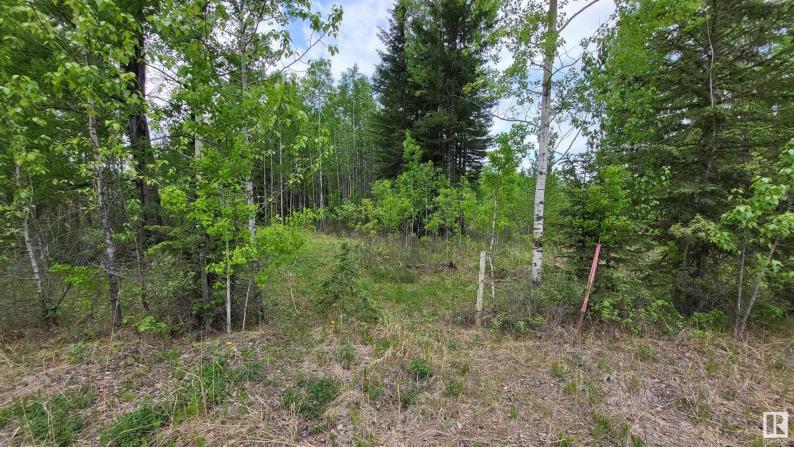

## TWP 501 Range Road 91 Lot 2 Rural Brazeau County AB

\$74,000

Quiet, treed and vacant. Imagine waking up to the sound of birdsong and walk out your door with your coffee, to see deer grazing in the pasture. Collect your fresh eggs from your heritage chickens out back and check the garden to see if the deer got to it. This is the reality of rural life. This 4 acres has been subdivided and the approach is in. A small clearing has been made to get you started that is large enough to set up your base camp. You get to decide what you want. Services are available, but not yet in. This acreage is close to the Pembina River bridge with public access for fishing and only a mile from crown land to the North West. This would make a great little camping and recreation spot until you are ready to retire. No timeline for building and low taxes. GST will apply.