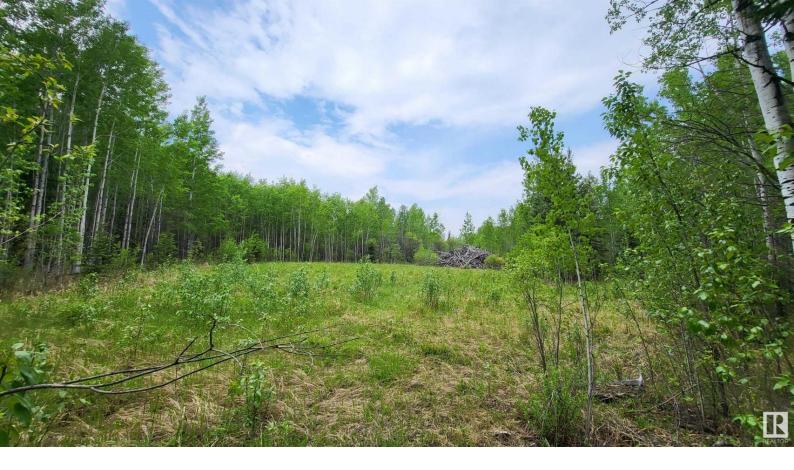

## Twp 501 Range Road 91 lot 3 Rural Brazeau County AB

\$74,000

Looking for a country escape in an aspen forest? How about 4 acres partly cleared close to the Pembina River and Crown lands. A hunting, bird watching and fishing enthusiast dream location. This lot is un-serviced but utilities are available if needed. Start your off grid life with your land and spend summers enjoying the area. Camp or set up your RV for a year round getaway only 1.5 hrs from Edmonton or Edson. There are no building time lines for development. This land is out of subdivision, off an agricultural quarter in Brazeau County with the lowest taxes. The closest town is Drayton Valley, about 15 minutes away. There are campgrounds, horse trails, river rafting, golfing and groceries nearby. GST will be applicable.