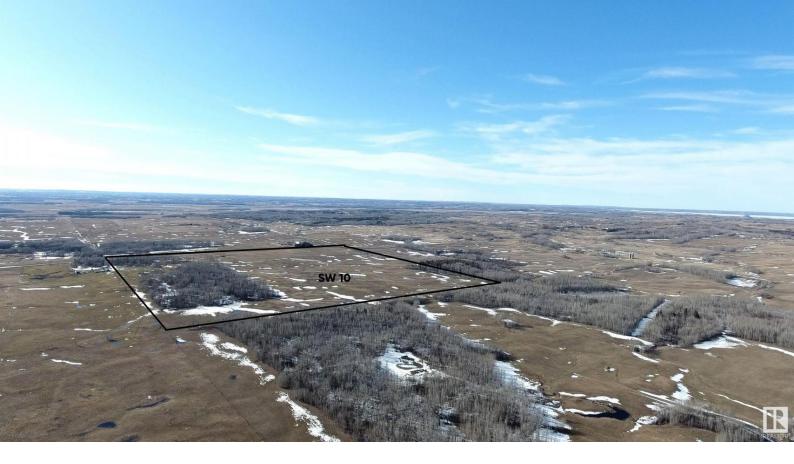

## TWP 511A RR 43 Rural Parkland County AB \$425,000

1TransAlta is selling off properties to allow families to come back to the community. 161 Acres located in the SW Quarter of Section 10 (bordered to the west on RR43 which is paved) - The property is fully fenced and the south edge is mostly treed while the north 2/3 is wide open. The property has multiple surface leases totalling approx. \$6800/year. A lease road runs from the west side all the way to the southeast corner. The attached virtual tour will provide more arial video.