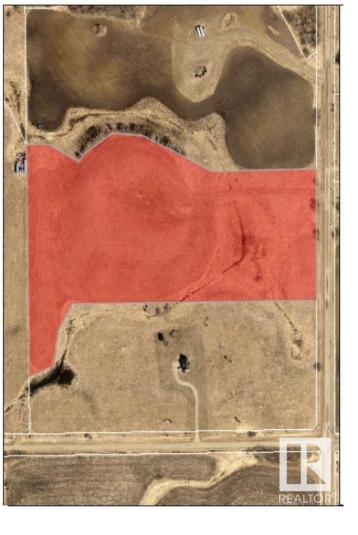

## TWP 540 Range Rd 212 Rural Strathcona County AB

\$349,900

15 mins to Sherwood Park or Fort Saskatchewan! 17 acres to design and build the sanctuary of your dreams! Beautiful views, imagine the sunrises and sunsets and serenity! Site is mostly flat, small hill towards the back/middle, perfect building site for a walk-out basement with a nice view of the surrounding lands! Services at property line include natural gas, electricity, and fiber optic. County garbage collection, and mail delivery is right by your driveway.