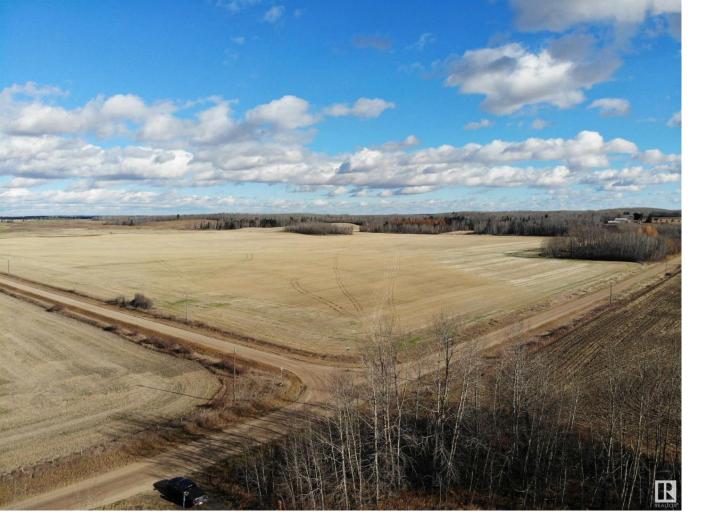

## Twp 582 and Rge Rd 33 Rural Barrhead County AB \$899,000

Quality Pembina River Valley 1/4 section 8 miles South of Barrhead. Quality soils and flat topography with light roll in NE corner. Approximately 127 acres currently in as cereal grain and canola productions with fairly recent years in hay production adding to the soils positive structure. Small portions of bush on property may be broken to add to cultivatable acres. A great opportunity in moving forward with your farming capabilities and production.