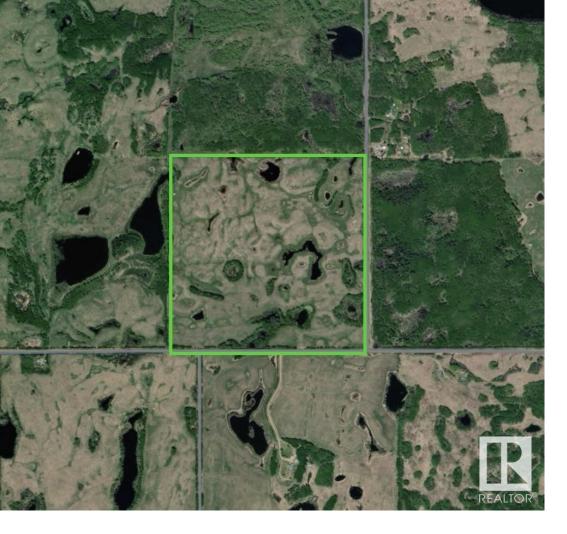

## TWP 590 RR 115 Rural St. Paul County AB \$395,000

155 Acres of pasture land located south west of the town of Ashmont in rural St. Paul county. This land is fully fenced perfect for grazing cows. The property boasts acres of rolling hills, presenting an opportunity for those looking for a recreational getaway. Newer 4 wire fence on North and West side, seller is willing to negotiate new fence on East and South if needed. Regulation size PFRA dugout on property.