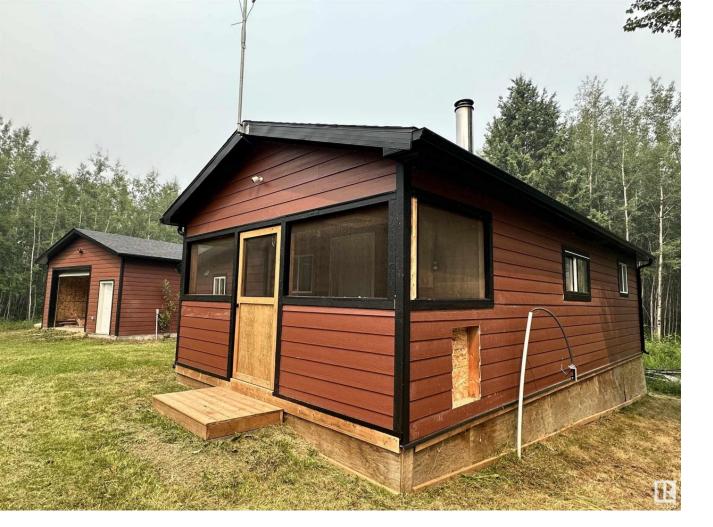

## Twp 632 Rge Rd 254 Rural Westlock County AB

Welcome to this one-of-a-kind 4 season cabin on a private and serene 5 acres, located just 1 mile East of Long Island Lake. This two-bedroom, one-bathroom abode is nestled in nature, making it the perfect place to enjoy the peaceful outdoors. As you enter the cabin, you will be taken aback by the rustic charm of its wood construction and wood burning stove. The cozy living area is filled with natural light and features an addition that adds a good size kitchen and full size bath for your convenience. Also has a 8x12 patio deck. On top of all the modern amenities, the cabin in tied down and has a security system for added safety. Enjoy the outdoors with a fire pit with plenty of space for gathering and entertaining. The newly built 22x26 shop is great for any projects or hobbies while still having plenty of space outside for guests or gardening etc. This property also comes with the added benefit of a new drilled well, new breaker panel, new plumbing, covered patio, new shingles on cabin and shop and more!