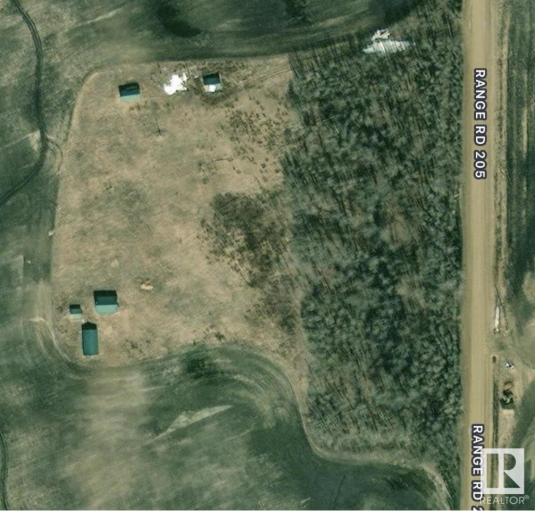

## Twp Rd 583 RR 205 Rural Thorhild County AB \$79,800

10.03 Acres! The property is zoned agricultural. It is a old farmstead. Great for a small hobby farm or just good ol country living! it had power, gas , a well and spetic a one time. Currently these services have been deactivated and there is no information that can be provided. There is no way of know if the well and septic can be utilized. This acreage is partially treed with a couple older outbuildings, adding that extra little bit of privacy on an already quiet road. You would be located approximated 45 min from Fort Saskatchewan or Edmonton. sold as is.