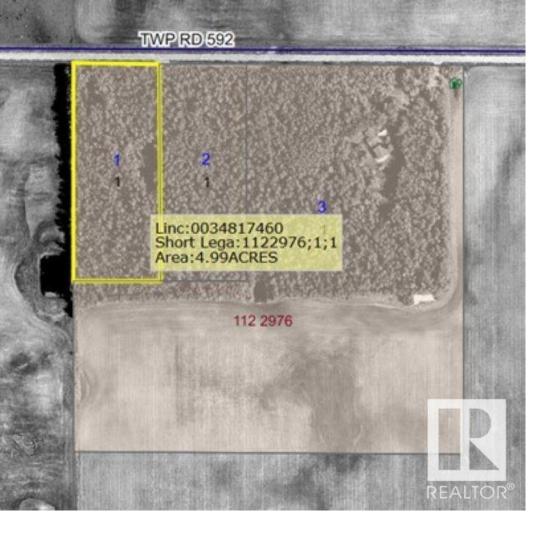

## Twp Rd 592 Rg Rd 261 Rural Westlock County AB

\$79,900

4.99 acre beautifully treed acreage. Amazing location only minutes from the town of Westlock. A rare opportunity to build your dream home or have a weekend get away at such a convenient location. Utilities close. Natural gas to the east and power runs along opposite side of the road. Shared approach with neighboring 5 acre parcel. A driveway and clearing have been cut and with a little sweat can be cleaned up and ready for your future plans.