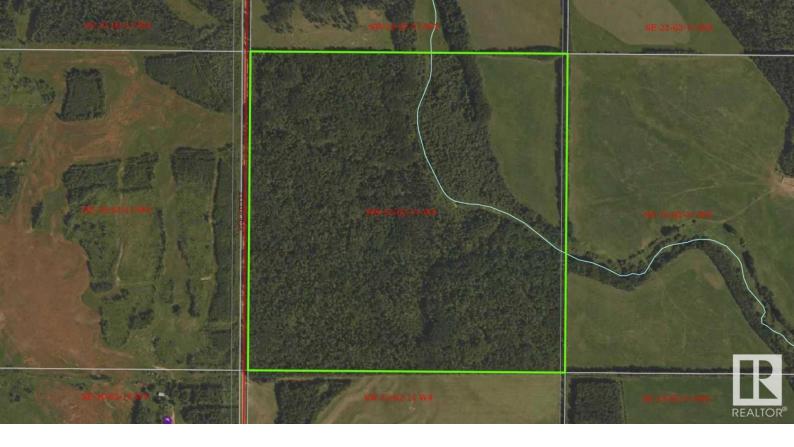

## TWP RD 605A Range RD 113 Rural St. Paul County AB

\$300,000

Discover the perfect canvas for your next endeavor on this 159-acre parcel near Sugden, Alberta. Boasting approximately 17 acres of open space on the Northeast corner, this land offers a harmonious blend of opportunity and nature. With a mix of trees enhancing its charm, this property is your gateway to a tranquil rural lifestyle where possibilities abound. Whether you envision a homestead, retreat, or investment, let your imagination run wild on this pristine canvas of potential.