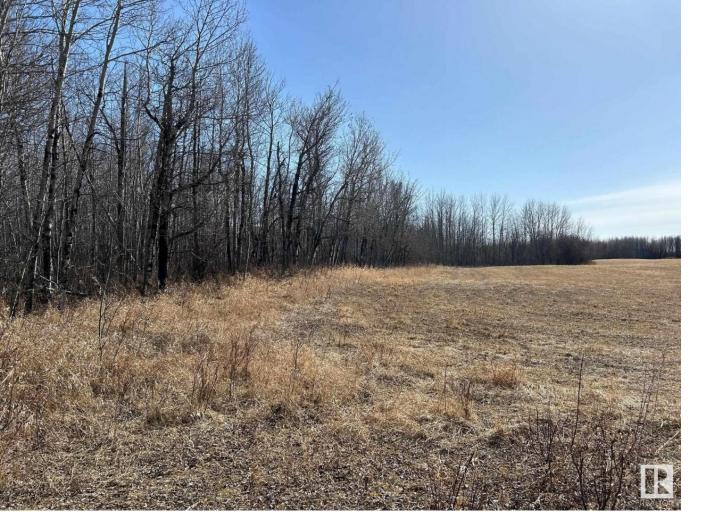

## Twp Rd 612 RR 223 Rural Thorhild County AB \$99,900

This enchanting 20-acre parcel offers an idyllic setting for those seeking tranquility and privacy. This pristine land provides the perfect canvas for crafting your weekend escape or constructing your dream home. Perfect opportunity to set up your homestead with a good mixture of trees for windbreak and privacy and open land for pasture and gardens. Lots of open land to the south makes this a great location for off grid living with solar panels. Located in Thorhild County, just about 15 min north of Redwater and less than an hour's drive from Edmonton.