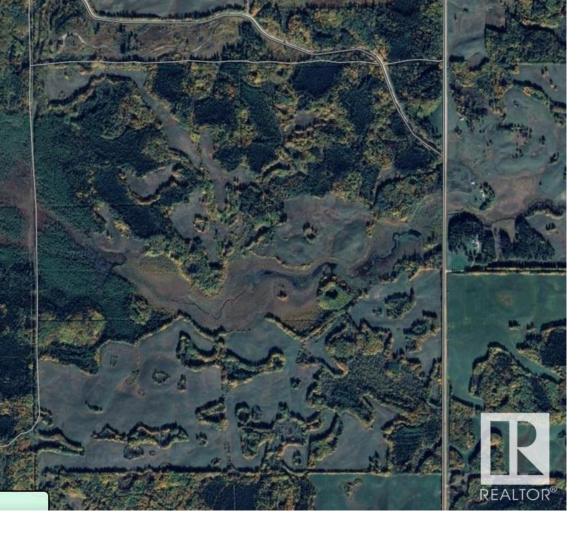

## W5th Rge 5 Twp 54 sec 19 SW an SE Rural Lac Ste. Anne County AB

\$640,000

Gorgeous, undulating terrain, 320 acres total, predominantly pasture with a history of hay cultivation in the southwest quarter of the 159-acre plot. Nestled adjacent to Environmental Land, it enjoys a prime location just 3 miles north of Lake Isle off hwy 633. Perfect for farmers seeking ample pasture or individuals aspiring to start farming or raise animals.