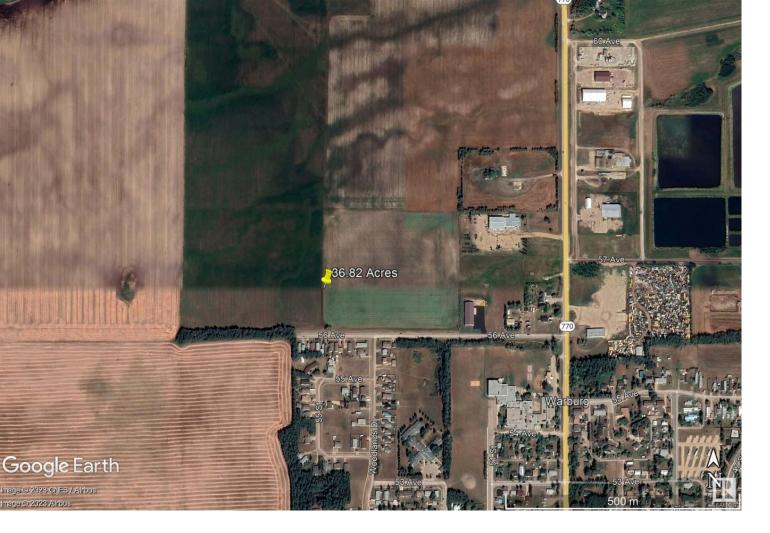

## Warburg 56 Avenue Rural Leduc County AB

\$169,900

Development opportunity. 36.82 acres of vacant land located in Warburg. Great potential for future development in the Village. So many possibilities. Currently rented out and farmed for hay and grain with a positive cash flow. Zoned Light Industrial Business. but could be rezoned to residential with potential to subdivide into smaller lots (With town approval-this land was previously zoned Residential). Utilities close. Water, sewer available at the property line.