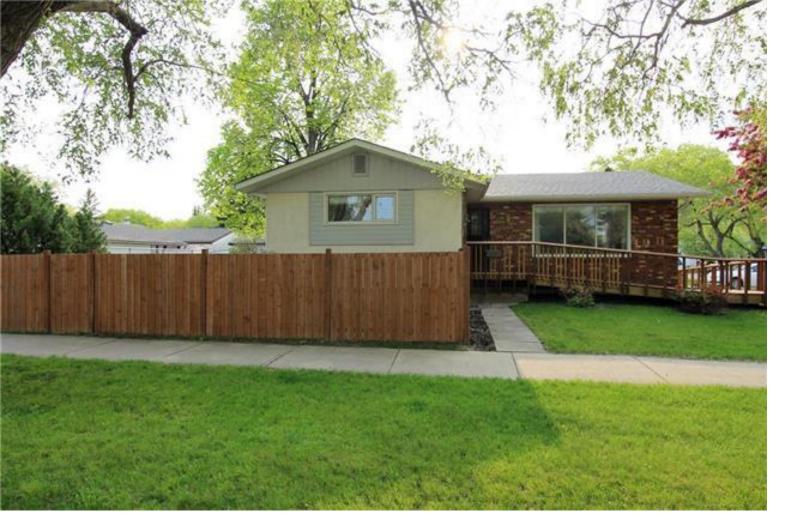

## 952 Crestview Park Drive Winnipeg \$269,900

A special Place! This well located long time owner 3 plus bedroom 2 bathroom home is sure to peak your interest! Spacious L-shaped living room and dining room, eat-in kitchen with oak cabinets and tile back-splash. rec-room with bar, office and extra bath. Fenced yard, patio, side paved driveway. Newer hi-eff furnace, c/air 2 years approx, shingles 2017, PVC windows, 4 appliances included and more!