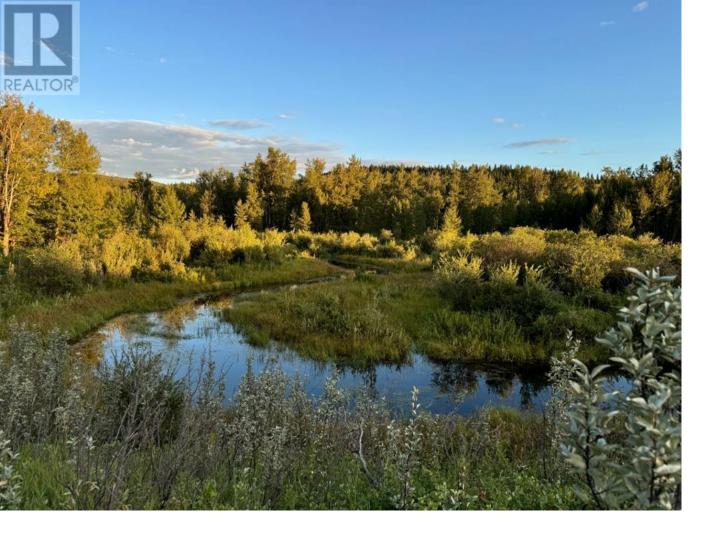

## 0 Hwy 22 Rural Foothills County Alberta

\$500,000

This beautiful property is conveniently located on Highway 22, with easy access to all amenities - just a few minutes drive to Millarville, Diamond Valley and schools. Enjoy beautiful views of the Rockies from the 6.69 acre property, as well as regular wildlife sightings. A picturesque creek runs through the property. The neighbouring 22 acre land to the South, with extensively renovated, 5 bedroom home is also for sale. Please see MLS A2160598 for full details. (id:6769)