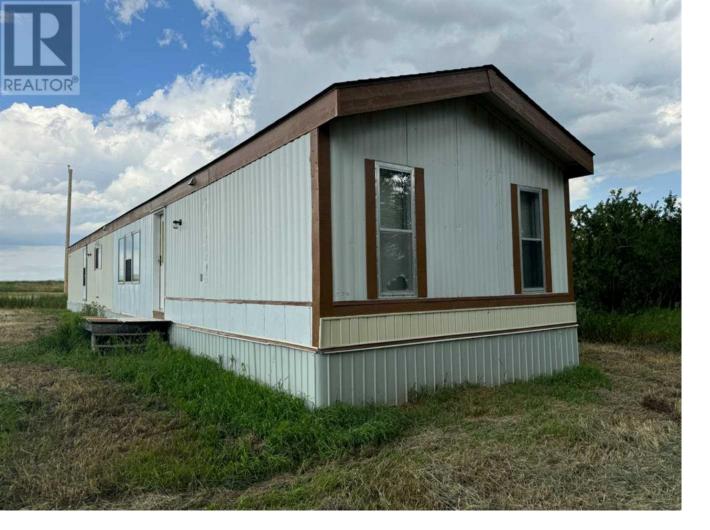

## 0 Hwy 22 Rural Pincher Creek No 9 MD of Alberta \$110,000

Mobile home to be relocated. This 1990 mobile home needs to be moved at the buyers expense. Despite the age, there is very little wear and tear as this property was only inhabited for a short time by the original owner. It is very reasonable shape. Nom warranties or representations are made by the current owner as they have not used the property. (id:6769)