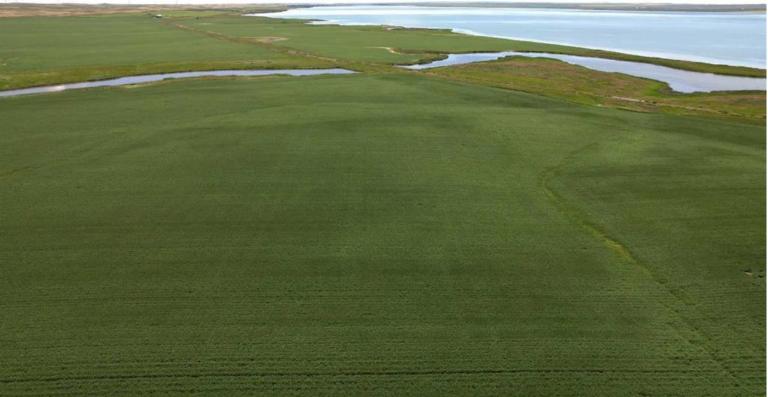

## 0 Range Road 215 Rural Vulcan County Alberta \$500,000

This property has a lot of potential for the weekender family who just want to get away to serenity. The land is located at a dead end of Range Road 215. The development is all north of this property. The view of McGregor Lake is breath-taking. When you look to the East all you see is cattle grazing. The power is just on the adjoining property to the east, therefore no power lines would be interfering with you lake view. (id:6769)