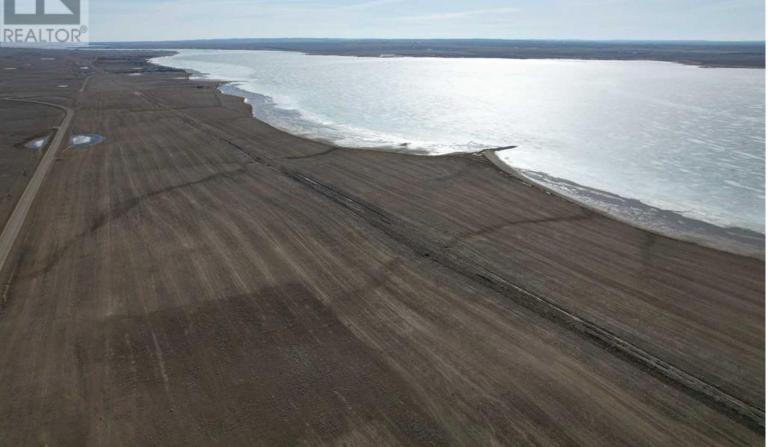

## 0 Twp Rd 180 & Rge Rd 214 Rural Vulcan County Alberta

Take a look at this 136.94 acres south east of Milo. Both parcels are irregular shaped as they border the east side of Lake McGregor. Land is currently agricultural in cultivated acres. Two partial quarters have natural subdivisions due to the old railroad passing through the property many years ago. Subdivision would need County approval. The Vulcan County land use designation is Reservoir Vicinity as it borders the lake. Many opportunities with this property! The blue sky is the limit!!!! (id:6769)