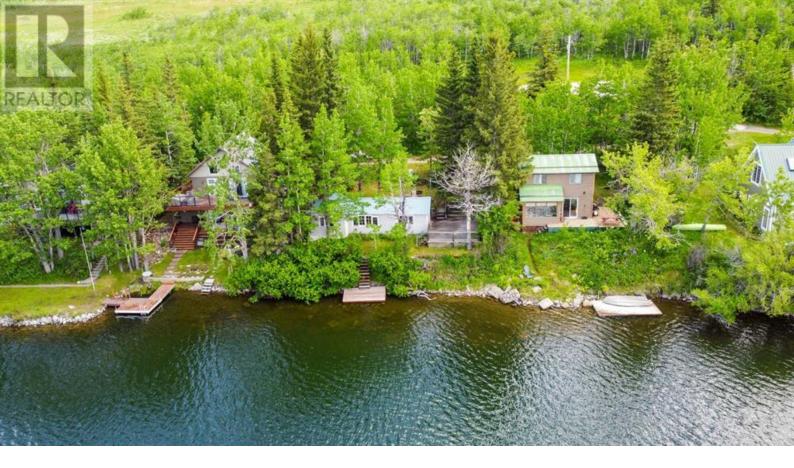

## 1 Beauvais Lake Provincial Park Rural Pincher Creek No 9 MD of Alberta \$500,000

\$500,000

There are a limited number of lakefront lots available at Beauvais Lake Provincial Park, and the leases don't come up for sale very often. You don't want to miss out!! This lot has 68 feet of lakefront for you to enjoy from the deck & the views are outstanding! There is a small cabin on the lot - it isn't fancy, but it is dry and has power connected. Use it as is, or build your summer dream home to enjoy for years to come. Give your favourite realtor a call to see this property before it's gone! (id:6769)