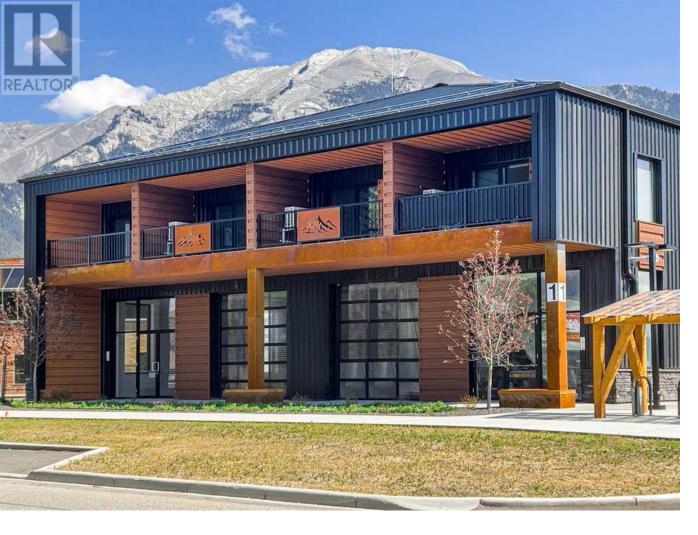

## 1 industrial Place Canmore Alberta

\$585.000

Commercial Unit located in Central CanmoreLocated in the heart of Canmore's thriving industrial sector, 101B 1 Industrial Place offers a prime commercial real estate opportunity. This property boasts a highly sought-after central location with easy access to major roads and an exceptionally high-traffic area, ensuring maximum visibility and convenience for any business. Built with steel and concrete construction, this durable and modern building is designed to withstand the rigors of daily use while offering long-term value. The property features ample space suitable for a variety of light industrial, retail, or office uses, and its strategic position within Canmore's busy commercial zone makes it ideal for both operations and customer-facing businesses. With its combination of solid construction, central location, and high visibility, 101B 1 Industrial Place is the perfect place to establish or expand your business in one of Alberta's most vibrant communities. Commercial unit for sale only. Business is not being sold. (id:6769)