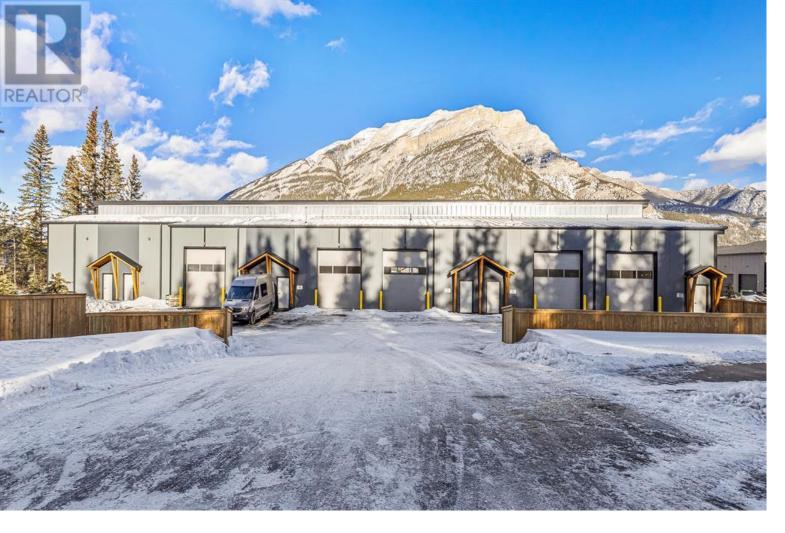

## 1 Limestone Valley Road Dead Man's Flats Alberta

\$749,900

Commercial Bay - New & Ready for your visionBrand new and ready for you to design to fit your needs. This unit is a large 1728 sq feet pull through space allowing for multiply uses. Roughed in plumbing for a washroom and the ability to add a mezzanine level. These bays provide endless possibilities to create the space you require for you and your business needs. Asphalt driveway, 14 foot bay doors, condo fees \$532/mth. Each Bay comes with 1 assigned Parking stalls, 100 amp electrical panel, Radiant overhead heater. Located in Deadmans Flats providing a sound investment opportunity for any business or property Investor. Can combine with 2 other units to 5184 sq ft space. Call your Associate today for a private viewing. Seller is a licensed Realtor in Alberta. (id:6769)