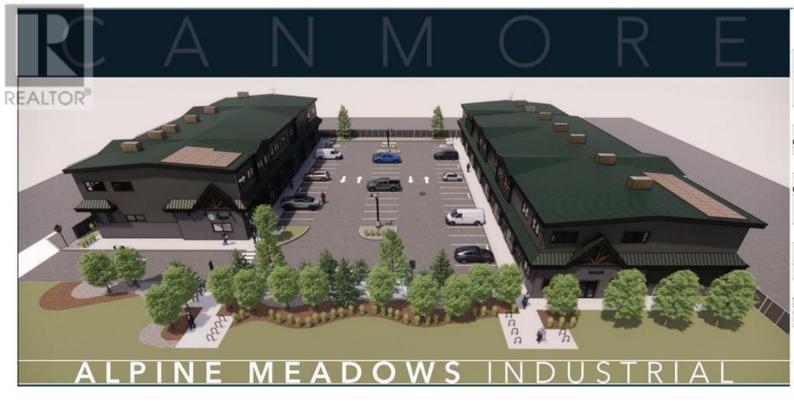

## 100 Alpine Meadow Canmore Alberta

\$23

Elk Meadows is Canmore's newest warehouse development that showcases an updated Alpine architecture. With high exposure to Elk Run Boulevard and close proximity to the Trans Canada Hwy it provides quick access to all parts of Canmore and surrounding areas. The building is developed on two levels with 2,219 sq ft on the main level and 2,218 sq ft on the 2nd floor. Each floor has extra power 200A 208V metered separately, and a front drive-in door 12' X 12' to allow convenient loading access. Large 8' X 4' windows on the 2nd level provides ample natural lighting for office and administrative users. The bay is well suited for all Contractors, Service Companies and storage uses. The main floor can be leased separately at \$26 per sq ft and the 2nd level at \$20 per sq ft. Tenant Improvement Allowance may be provided, available Immediately. (id:6769)