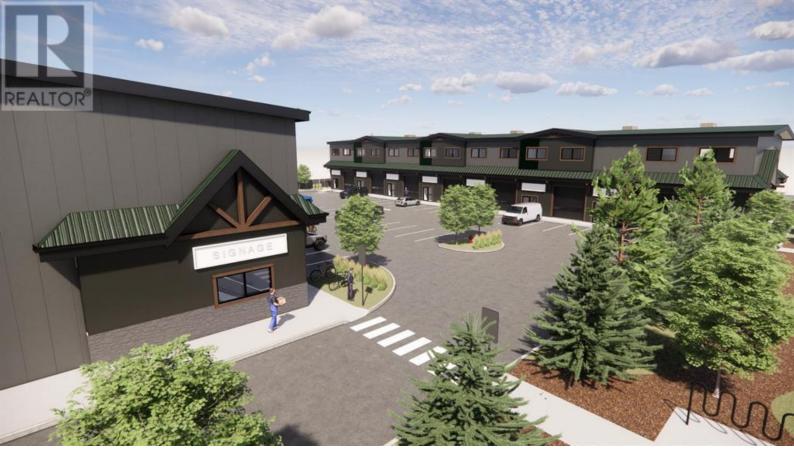

## 100 Alpine Meadow Canmore Alberta

Welcome to Alpine Meadows, Canmore's newest commercial complex. Nestled alongside Elk Run in the heart of Canmore's industrial area, 100 Alpine Meadows offers prime real estate for local businesses. Boasting proximity to amenities, Trans-Canada Highway access, industrial services, offices, and retail spaces, this coveted location is ideal for business growth. The condominium complex features 2 buildings and a total of 13 two-level bays, with units ranging from 1,800 to 2,700 square feet in floorplate, providing 3,600 to 5,400 total square feet. Unit 2104/2204 features a main level of 1821 square feet, and an upper level of 1849 square feet. The main level boasts 16' clear ceiling heigh and the upper level 12' ceiling height. If more space if of interest, we have up to 14,000 square feet available upon two levels. Secure your spot by placing a reservation for your unit(s), expected completion and occupancy begins in February 2024. Contact your agent for more information on this exceptional opportunity to own commercial real estate in Canmore. (id:6769)