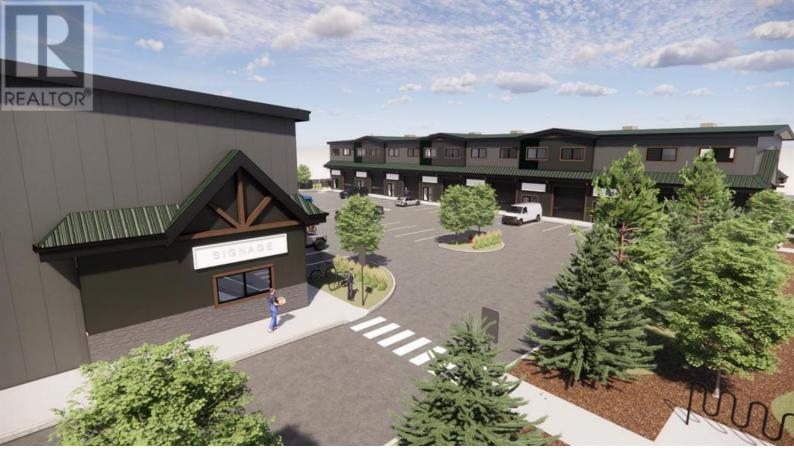

## 100 Alpine Meadow Canmore Alberta

\$889,000

Main level industrial unit with 18 foot ceilings and a large bay door! Welcome to Elk Meadows, Canmore's newest commercial complex. Nestled alongside Elk Run in the heart of Canmore's industrial area. Boasting proximity to amenities, Trans-Canada Highway access, industrial services, offices, and retail spaces, this coveted location is ideal for business growth. Unit 2105 features a main level of roughly 1800 square feet. Secure your spot by placing a reservation for your unit(s), expected completion of this unit is May 2024. Contact your agent for more information on this exceptional opportunity to own commercial real estate in Canmore. (id:6769)