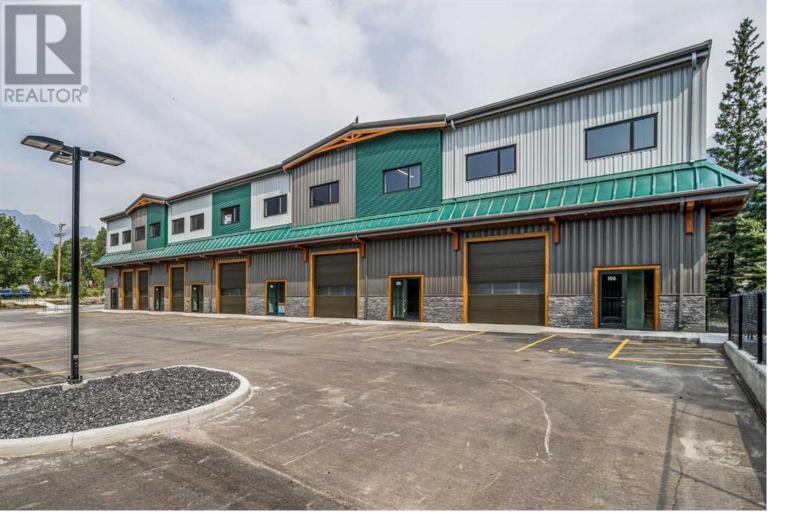

## 100 Alpine Meadow Canmore Alberta \$989,725

Welcome to Elk Meadows Industrial Park, Canmore's newest industrial complex. Nestled within the Elk Run Industrial area, Elk Meadows enjoys a prime location highly sought after by Canmore businesses. Boasting proximity to essential amenities, easy access to the Trans-Canada Highway, and a plethora of industrial services, offices, and retail spaces nearby, this complex offers unparalleled convenience. Comprising two buildings and a total of 13 two-level bays, these units at Elk Meadows can be tailored to suit various needs, ranging from approximately 2800 sqft to over 5,200+ sqft. The flexible zoning permits a diverse range of uses, with the option for additional discretionary uses upon review with The Town, providing opportunities for further diversification. Additionally, adjacent and upper bays are also available, offering even more versatility in size and configuration.With low inventory and vacancy rates in Canmore's commercial sector, this exclusive commercial opportunity presents exceptional investment potential. Don't miss your chance to secure a foothold in Canmore's thriving business community with Elk Meadows Industrial Bays. (id:6769) Listing Presented By: