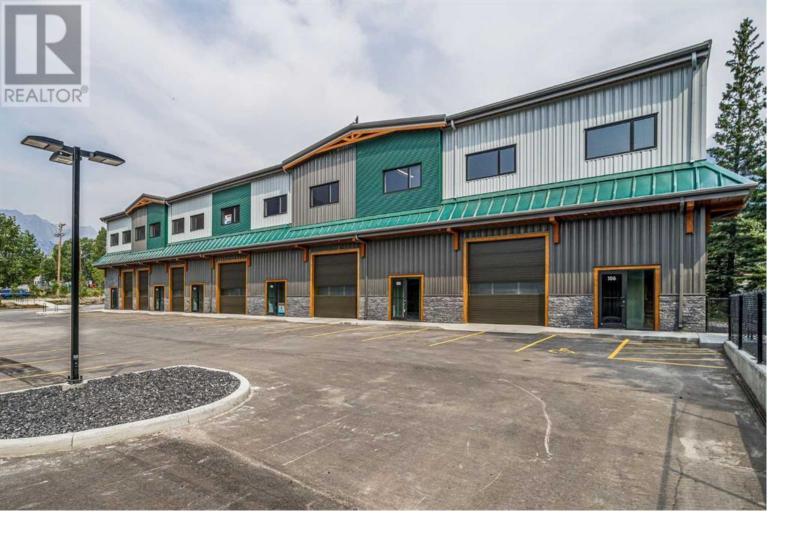

## 100 Alpine Meadow Canmore Alberta

\$1,267,700

Welcome to Elk Meadows Industrial Park, Canmore's newest industrial complex. Nestled within the Elk Run Industrial area, Elk Meadows enjoys a prime location highly sought after by Canmore businesses. Boasting proximity to essential amenities, easy access to the Trans-Canada Highway, and a plethora of industrial services, offices, and retail spaces nearby, this complex offers unparalleled convenience. Comprising two buildings and a total of 13 two-level bays, these units at Elk Meadows can be tailored to suit various needs, ranging from approximately 2800 sqft to over 5,200+ sqft. The flexible zoning permits a diverse range of uses, with the option for additional discretionary uses upon review with The Town, providing opportunities for further diversification. Additionally, adjacent and upper bays are also available, offering even more versatility in size and configuration. With low inventory and vacancy rates in Canmore's commercial sector, this exclusive commercial opportunity presents exceptional investment potential. Don't miss your chance to secure a foothold in Canmore's thriving business community with Elk Meadows Industrial Bays. (id:6769)