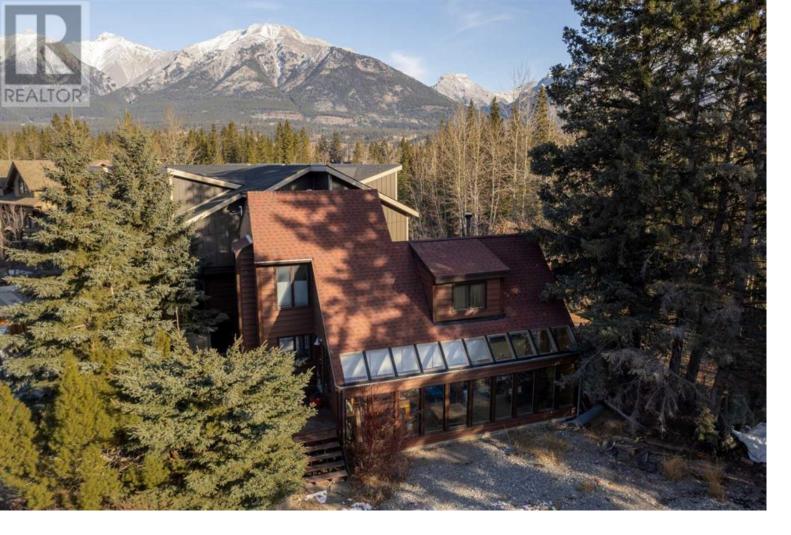

## 101 Rundle Drive Canmore Alberta

\$2,600,000

DEVELOPERS DREAM - LARGE R2A LOT IN DOWNTOWN CORE. Situated on an oversized lot, this property is located in a R2A District near the downtown core. This property backs onto the Bow River reserve, offering unparalleled privacy and panoramic mountain views. With abundant sunshine, and an unbeatable location near downtown Canmore, this home is a true alpine retreat. Experience breathtaking Three Sisters views from the expansive back deck and hot tub, where relaxation meets nature. This custom-designed home boasts an open, lofted floor plan, creating a seamless flow of space and light. The master suite is generously sized, complemented by hardwood and imported tile flooring. A spectacular solarium with a blend of mountain charm with architectural elegance. Realtor is related to Sellers. (id:6769)