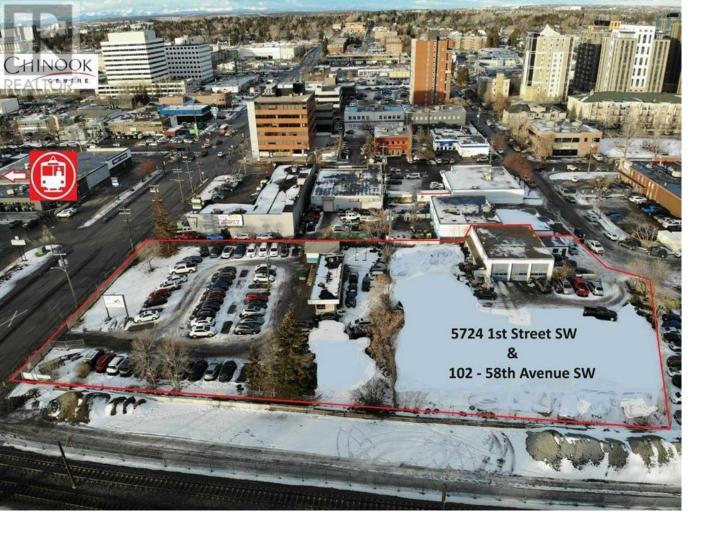

## 102 58 Avenue Calgary Alberta

\$4,900,000

Prime multi-residential and mixed use redevelopment site in central Calgary with close proximity to Chinook Mall and Chinook LRT Station! Chinook Mall is western Canada's premier shopping and entertainment destination with over 250 stores. Within a short walk are numerous financial institutions and primary retailers including CIBC, BOM, Home Depot, Marks, Staples and Community Natural Foods. Chinook LRT Station is less than a 10 min walk and being within 600m allows for higher density and reduced parking in a TOD development area. The site is located along 58 Avenue with the area transitioning from low density older industrial buildings into higher density commercial developments evidenced by the new Chinook 58 multibuilding retail complex at 2 Street SE. Typical weekday traffic counts are 24,000 vehicles (2019) along 58 Avenue SW and another 18,000 vehicles (2019) along Centre Street South important for retail type developments. With the City actively encouraging higher housing density the highest and best use is rezoning for a multi-residential development with retail on the main floor. A nearby commercial property on 59 Ave SW was recently redesignated from C-Cor3 to M-H2 f5.5 h60. Also review City of Calgary Railway Corridor Policy Plan to verify that a setback from the freight line should not be applicable. Land assembly is two contiguous parcels 102 58 Ave SW - 0.87 acres and 5724 1 St SW - 0.71 acres. Current shop building approx. 3100 sq ft and temporary structures included "as is". Seller discloses environmental impacts and reports are available upon execution of a confidentiality agreement. An exceptional holding property for approved automotive users with existing leases in place. This is a strong growth area with superior upside potential! (id:6769)