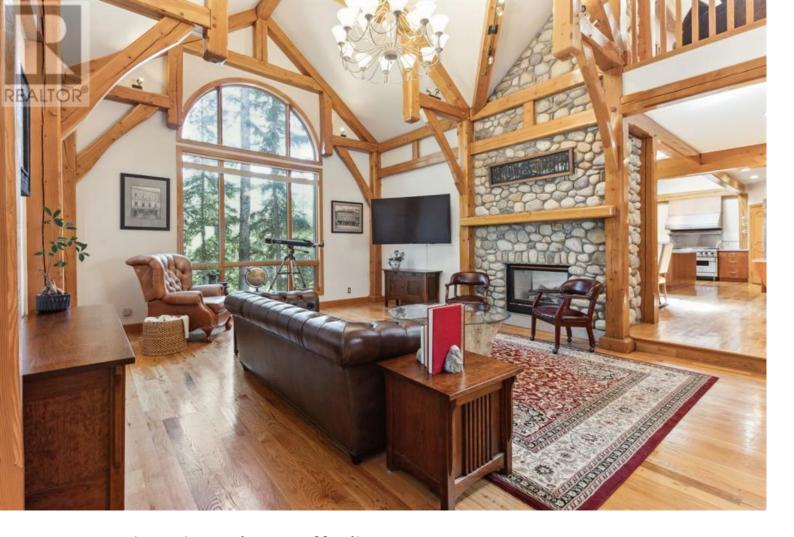

## 106 Lougheed Circle Banff Alberta

Nestled in one of Banff's most coveted neighborhoods, 106 Lougheed Circle is a stunning timber-framed mountain home offering 5,100 sqft of elegant living space. This residence greets you with a warm alpine charm, featuring a spacious main level that includes a grand great room, formal dining area, generous kitchen, and a versatile office. The upper level boasts three bedrooms, including a luxurious primary suite with a private ensuite bathroom and a serene sunroom with southwest-facing windows that capture breathtaking mountain views. The walkout lower level is perfect for entertaining, with a fourth bedroom, a den (which could easily be converted into an additional bedroom), a cozy family room, and a stylish bar. Situated in a quiet residential area just steps from the iconic Banff Springs Hotel, and connected by a pedestrian bridge over the Bow River, you're only a short stroll away from Banff Avenue's array of top-tier restaurants, cafes, shops, and amenities. This home seamlessly blends mountain lifestyle with modern comforts, including heated lower slab, timber frame construction, heated driveway, air-conditioning, and a private cul-de-sac. Embrace the Canadian Rockies in this exceptional mountain retreat. (id:6769)

4pc Bathroom 9.17 Ft x 5.83 Ft

**Dining room** 19.42 Ft x 12.00 Ft

Living room 23.00 Ft x 17.00 Ft

Den 15.17 Ft x 12.50 Ft

Foyer 12.92 Ft x 12.92 Ft

Breakfast 13.67 Ft x 11.50 Ft

**Storage** 8.75 Ft x 5.42 Ft