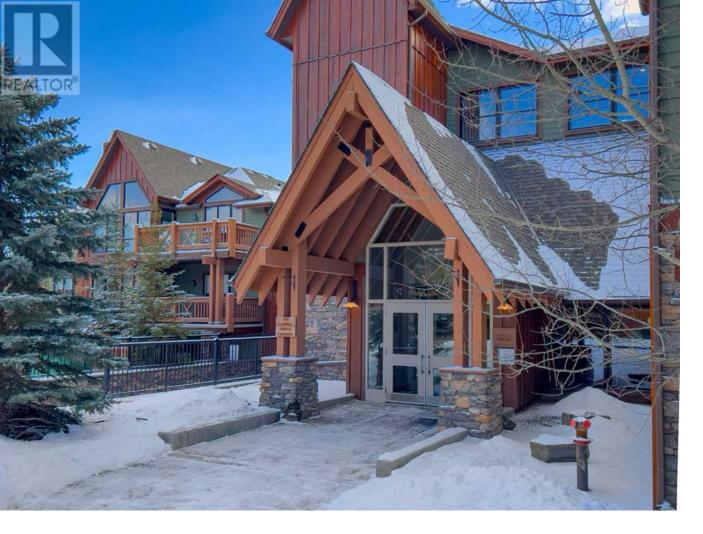

## 106 Stewart Creek Landing Canmore Alberta

\$608,000

Nestled in the breathtaking Three Sisters Mountain Village, this captivating 936 sqft condo offers the epitome of mountain living. Boasting 2 bedrooms and 2 bathrooms, this meticulously designed retreat features a spacious open layout perfect for entertaining or unwinding in the tranquility of the Rockies. The modern kitchen, complete with granite countertops and stainless steel appliances. Condo amenities include a games room and a communal hot tub provide avenues for relaxation and recreation. Conveniently situated close to walking trails and the renowned Stewart Creek Golf Course, outdoor enthusiasts can immerse themselves in the stunning natural beauty of the surroundings. Whether embarking on a hike through picturesque landscapes or enjoying a round of golf amidst panoramic mountain views, adventure awaits just beyond your doorstep. (id:6769)