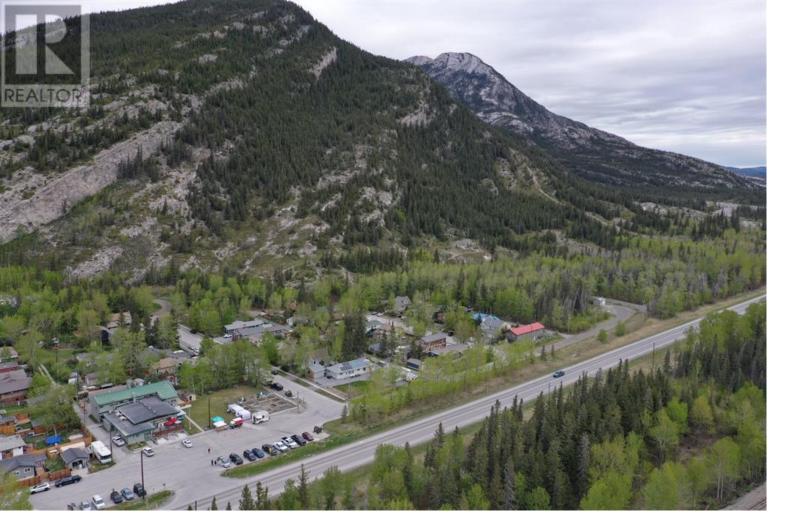

## 11 Exshaw Mountain Gateway Exshaw Alberta \$388,395

Exshaw Mountain Gateway Single Family Home Lot. This is a rare opportunity to own a single-family lot in the heart of the Rockies. Only 13 of the total 29 lots in Phase 1 are still available. Exshaw Mountain Gateway offers a one-of-a-kind chance to build on a unique property in this exceptional mountain community. Just 15 minutes from Canmore, and 40 minutes from Cochrane down the 1A, this property combines the tranquility of a small mountain town with easy access to nearby amenities. Picture yourself living surrounded by stunning mountain views right outside your door. Whether it's cycling, skiing, mountain biking, fishing or hiking, adventure is just moments away. Additionally, these properties offer the potential to build revenue-generating suites for long-term or short-term rentals (Airbnb style). (id:6769)