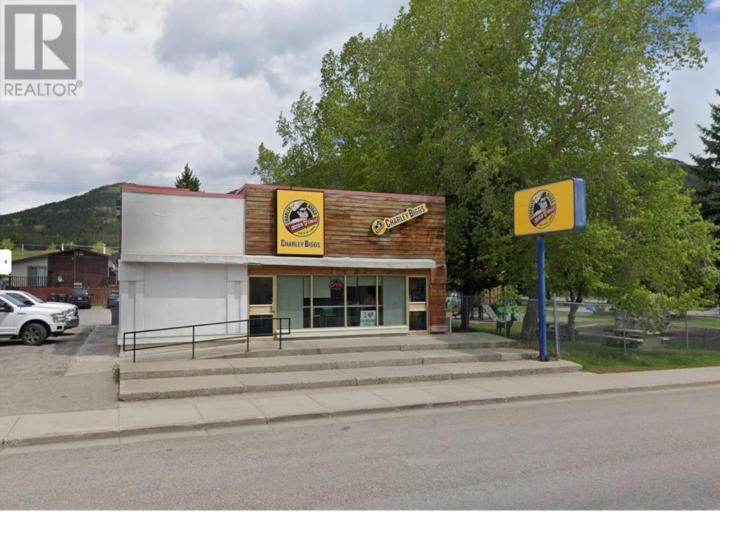

## 11913 20 Avenue Blairmore Alberta \$430,000

Located at 11913 20th Ave. in Blairmore, Alberta, Charley Biggs Chicken presents a unique opportunity to own both a successful business and prime real estate. This well-established, takeout-focused franchise has demonstrated consistent revenue growth and built a loyal customer base since its opening in 2017, reflected in its strong 4.5-star rating. The property includes a lot of approximately 15,000 sqft with a 1,516-sqft building, both included in the sale. Charley Biggs operates independently of franchise royalties, providing valuable freedom to create unique menu items tailored to customer preferences. Positioned strategically along a major route into British Columbia, the business benefits from steady traffic driven by local tax advantages, tourism, and consistent activity from nearby mining employees. With similar competitors located no closer than 138 km in Lethbridge and 165 km in Cranbrook, Charley Biggs enjoys a competitive edge and dominant market position in the area. Operating Monday through Saturday from 11:00 am to 8:00 pm, Charley Biggs primarily serves takeout customers, with a small four-seat dine-in area to emphasize the quality of the takeout experience. The daily operations are supported by a dedicated team, including two full-time owner-operators and three part-time staff members. The business has demonstrated minimal seasonal fluctuations, even seeing an increase in demand for takeout post-COVID. Blairmore's only public swimming facility and its recently renovated park draw substantial local summer traffic, further contributing to consistent revenue. This sale offers a turnkey business with substantial property assets and includes financial statements from the past three years, along with a complete list of equipment. This opportunity is ideal for a hands-on owneroperator looking to step into a profitable venture with limited competition and ...