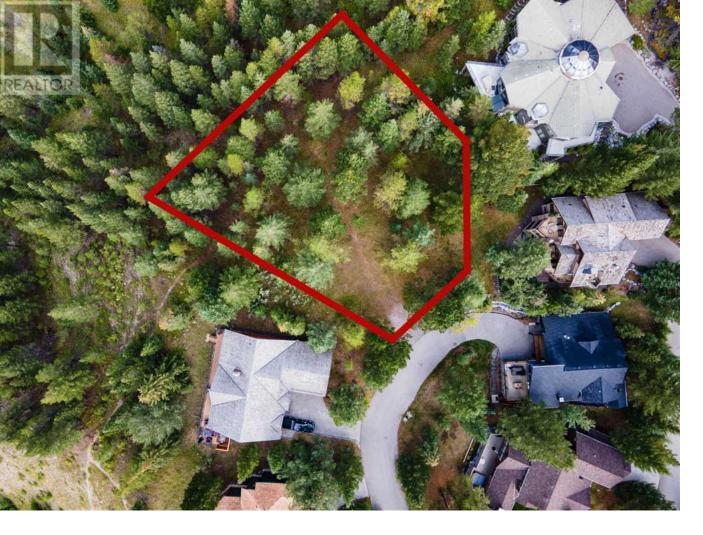

## 12 Blue Grouse Ridge Canmore Alberta

\$1.850.000

Located at the end of a quiet cul-de-sac in the private suburb of Blue Grouse Ridge in the Silvertip neighbourhood is this almost 16,000-square-foot lot ready for development. Surrounded by some of the most exclusive mountain homes in Canmore and perched ridge side overlooking the silvertip golf course and the town of Canmore this unique piece of land offers unrivaled opportunities for developing your dream mountain home. (id:6769)